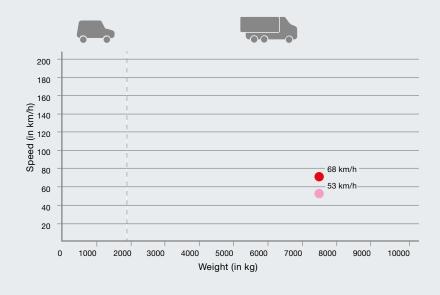

#### Impact energy with destruction

The values indicate at which speed and which vehicle weight a certain impact energy is generated in which the passage is prevented with destruction of the OktaBlock.

986000 J

<sup>\*\*</sup> According to the technical guidelines of the German police for mobile vehicle blockers, version 0.8