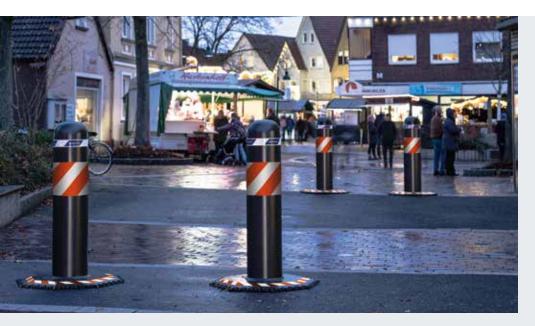

References

Christmas market 2019 / 20 in **Steinhagen near Bielefeld** with bollard arrangement as deflector sluice

Flexible arrangement

Christmas market 2019 / 20 in **Göppingen** 

Christmas market 2019/20 in **Kassel** with bollard arrangement in rows

## **Arrangement variants**

The OktaBlock blockers can be arranged individually, in rows or offset. As a result, individual protection concepts can be implemented that are tailored to your specific requirements. In addition, the blockers provide unobstructed escape routes at all times without impairing visibility.

Hörmann OktaBlock is equally suitable for narrow streets and pavements or bike paths, which can often be effectively secured with just one module according to standards. Blockers with unlimited width are possible, as well as a sluice arrangement or defined passage points for emergency and rescue vehicles.