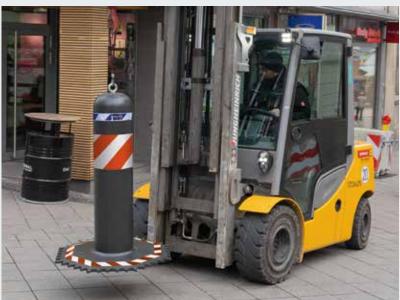

#### **Time-saving installation**

The fully assembled individual blockers can be positioned with a standard crane truck or forklift truck and can be quickly and easily put up and taken down on-site without special technical knowledge.

The vehicle blocker can be easily moved for assembly and disassembly with a crane or forklift using an M20 eyelet in the bollard cover.

Width × height 888 mm × 1000 mm