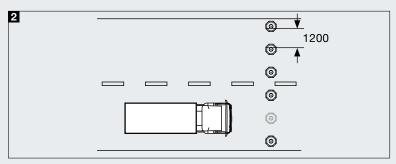

## **Arrangement variants**

The OktaBlock blockers can be arranged individually, in rows or offset. As a result, individual protection concepts can be implemented that are tailored to your specific requirements. In addition, the blockers provide unobstructed escape routes at all times without impairing visibility.

See the crash test and the video at: www.hoermann.de/Mediacenter

Blocker for narrow streets and inner cities

Blocker with unlimited width enabling the quick and easy set-up of passage points for authorised vehicles