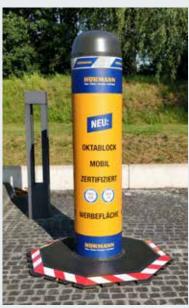

# Perimeter protection systems

NEW: OktaBlock mobile vehicle blocker

Certified according to BSI PAS68:2013 and IWA-14-1:2013 or the technical guidelines of the German police

# Certified personal safety

The OktaBlock mobile vehicle blocker secures driveways and access to open-air events and effectively prevents vehicles from smashing through.

The design of the Hörmann OktaBlock is **inconspicuous** and therefore not perceived to be threatening. Whether its a city festival in springtime, a summer festival or a Christmas market in winter, mobile vehicle blockers allow different events to be secured in a location-independent and cost-efficient way at flexible times.

# Use as advertising or notice space

The optional all-round banner can be optimally used as advertising media, for example, for city festivals or Christmas markets.

We are happy to advise you on questions regarding the eye-catching advertising banner.