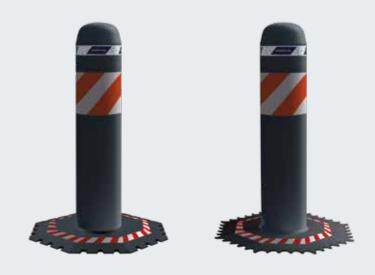

# Certified personal safety

The OktaBlock mobile vehicle blocker secures driveways and access to open-air events and effectively prevents vehicles from smashing through.

The design of the Hörmann OktaBlock is **inconspicuous** and therefore not perceived to be threatening. Whether its a city festival in springtime, a summer festival or a Christmas market in winter, mobile vehicle blockers allow different events to be secured in a location-independent and cost-efficient way at flexible times.

The vehicle blocker is certified as a **single module**. Therefore it is not necessary to connect multiple modules, contrary to many competitive products. This guarantees **maximum flexibility** and ensures escape routes.