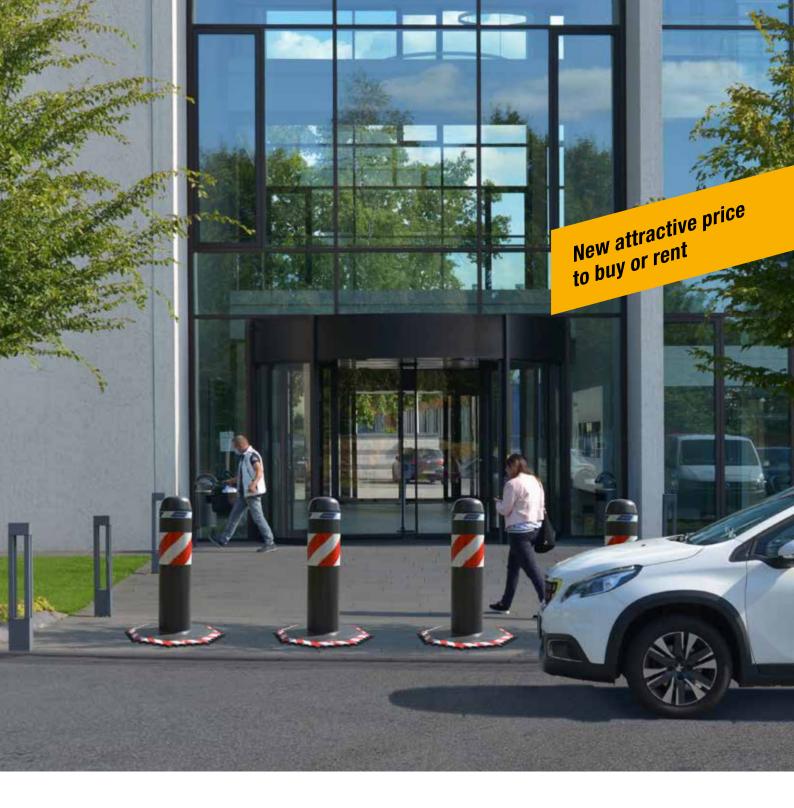

# Certified personal safety

The OktaBlock mobile vehicle blocker secures driveways and access to open-air events and effectively prevents vehicles from smashing through.

The design of the Hörmann OktaBlock is **inconspicuous** and therefore not perceived to be threatening. Whether its a city festival in springtime, a summer festival or a Christmas market in winter, mobile vehicle blockers allow different events to be secured in a location-independent and cost-efficient way at flexible times.

# Mobile safety: simple, flexible, inconspicuous

- Completely assembled single blockers for quick and easy installation without on-site structural work
- Flexible arrangement as a single module in rows with unlimited width or offset in a sluice arrangement or defined passage points for emergency and rescue vehicles
- Time-flexible, location-independent and cost-efficient safeguarding of events as well as endangered areas or objects
- No guarding required before and during the event due to tamper-proof construction
- Quick and easy escaping possibility due to unobstructed escape routes without impairing visibility

## **Arrangement variants**

The OktaBlock blockers can be arranged individually, in rows or offset. As a result, individual protection concepts can be implemented that are tailored to your specific requirements. In addition, the blockers provide unobstructed escape routes at all times without impairing visibility.