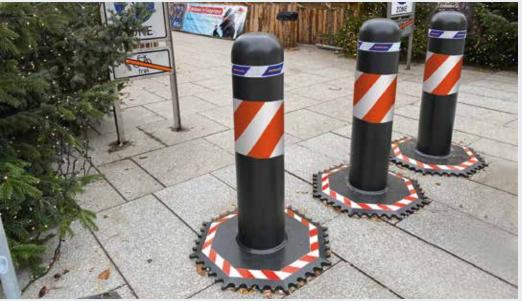

References

Christmas market 2019 / 20 in **Steinhagen near Bielefeld** with bollard arrangement as deflector sluice

Flexible arrangement

Christmas market 2019 / 20 in **Göppingen** 

Christmas market 2019/20 in **Kassel** with bollard arrangement in rows

## **Arrangement variants**

The OktaBlock blockers can be arranged individually, in rows or offset. As a result, individual protection concepts can be implemented that are tailored to your specific requirements. In addition, the blockers provide unobstructed escape routes at all times without impairing visibility.