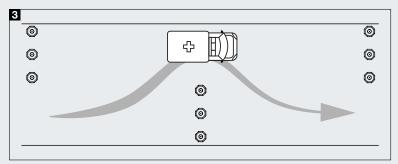

## **Arrangement variants**

The OktaBlock blockers can be arranged individually, in rows or offset. As a result, individual protection concepts can be implemented that are tailored to your specific requirements. In addition, the blockers provide unobstructed escape routes at all times without impairing visibility.

Deflector sluice can be passed by authorised vehicles

V-sluice can be passed by authorised vehicles