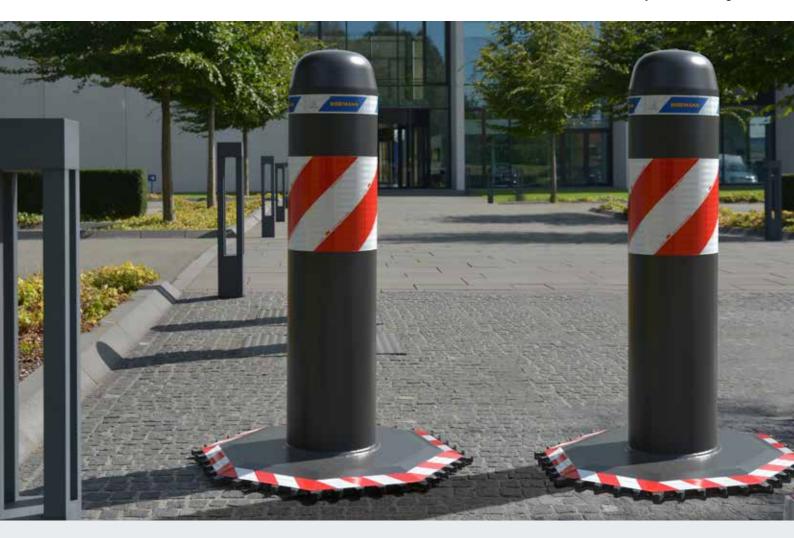

The vehicle blocker is certified as a **single module**. Therefore it is not necessary to connect multiple modules, contrary to many competitive products. This guarantees **maximum flexibility** and ensures escape routes.

## **Arrangement variants**

The OktaBlock blockers can be arranged individually, in rows or offset. As a result, individual protection concepts can be implemented that are tailored to your specific requirements. In addition, the blockers provide unobstructed escape routes at all times without impairing visibility.

Hörmann OktaBlock is equally suitable for narrow streets and pavements or bike paths, which can often be effectively secured with just one module according to standards. Blockers with unlimited width are possible, as well as a sluice arrangement or defined passage points for emergency and rescue vehicles.