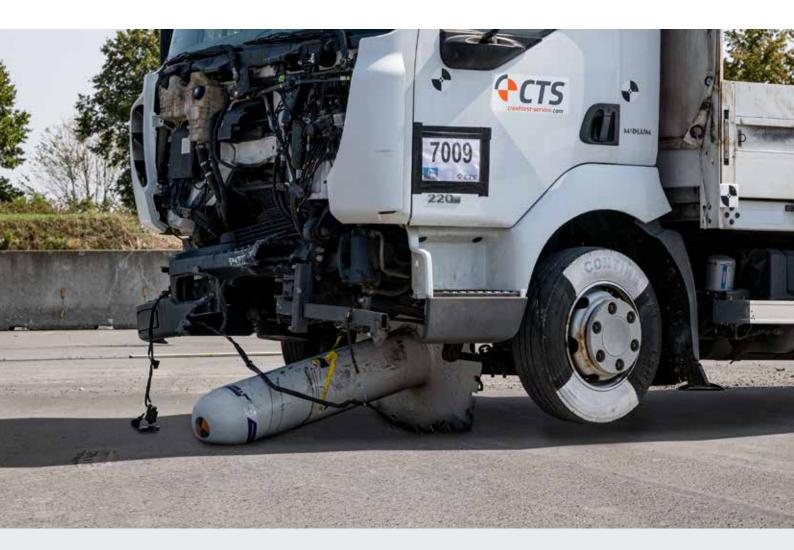

The OktaBlock is certified according to international standards BSI PAS68:2013 and IWA-14-1:2013 standardised crash test "N2/N2A".

In this standardised crash test, an unmanned N2/N2A category lorry with a **test weight of 7.5 tonnes and a speed of 50 km/h** drives against a barrier. The resulting impact energy is 750000 joules.

The OktaBlock TR is certified according to the technical guidelines of the German police for mobile vehicle blockers

In this even more stringent test, an impact below 90° as well as below 45° is carried out. In addition, the test takes place on wet roads and the vehicle may no longer be roadworthy after the impact. The maximum impact energy in this test is up to 986000 joules.

#### Impact energy with destruction

The values indicate at which speed and which vehicle weight a certain impact energy is generated in which the passage is prevented with destruction of the OktaBlock.

See the crash test and the video at: www.hoermann.de/Mediacenter

Blocker for narrow streets and inner cities

Blocker with unlimited width enabling the quick and easy set-up of passage points for authorised vehicles