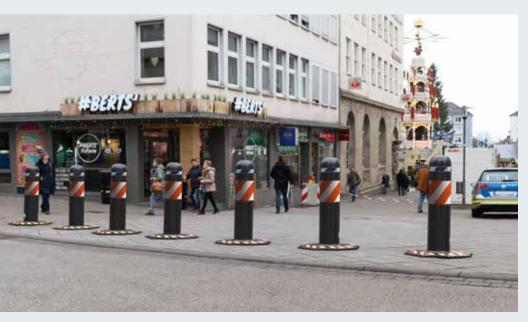

## **Arrangement variants**

The OktaBlock blockers can be arranged individually, in rows or offset. As a result, individual protection concepts can be implemented that are tailored to your specific requirements. In addition, the blockers provide unobstructed escape routes at all times without impairing visibility.

Hörmann OktaBlock is equally suitable for narrow streets and pavements or bike paths, which can often be effectively secured with just one module according to standards. Blockers with unlimited width are possible, as well as a sluice arrangement or defined passage points for emergency and rescue vehicles.

See the crash test and the video at: www.hoermann.de/Mediacenter

Blocker for narrow streets and inner cities

Blocker with unlimited width enabling the quick and easy set-up of passage points for authorised vehicles