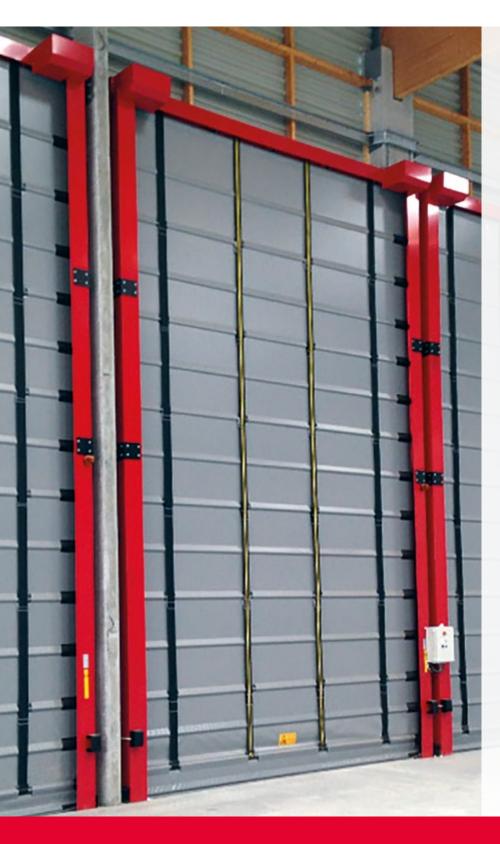

# The XXL folding high-speed door

- MAVIMAX® is the oversized door that allows important accesses to be closed while maintaining the advantages of a high-speed door.
- Unique design, MAVIMAX® adapts to the specificities of each specification.
- The frames and the curtain equipped with a PVC flap on the bottom part ensure floor tightness for maximum insulation.
- The patented system of flexible guides stretched in the frames dampens the stiffeners of the curtain and reduces wind noise nuisance.

#### Frame

- Steel with epoxy polyester powder coating
- Flexible guides integrated in the frames

#### Curtain

- Fire resistance D
- 100% polyester weft, PVC coated and prestressed
- Anti-UV and anti-mould treatment
- SECURISANGLE® curtain fall protection system