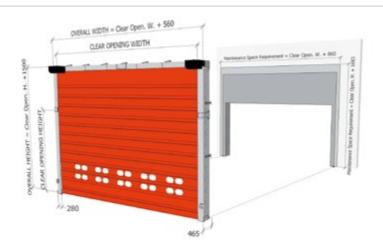

#### Clear opening dimensions

• Maximum - Standard version 60m<sup>2</sup>

### Technical dimensions