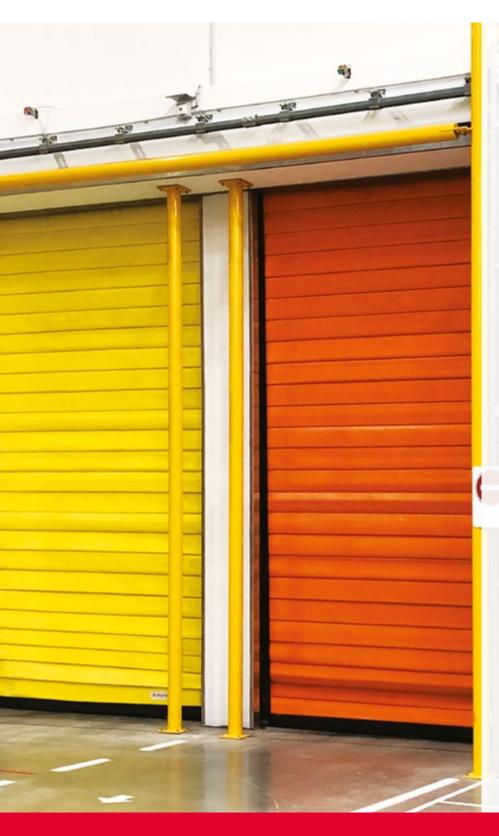

# The folding high-speed door for freezer and cold room applications

- MAVICOLD® is an essential link in cold logistics platforms.
- The triple insulated curtain keeps the temperature constant and controls refrigerant losses and energy expenditure in cold rooms.
- The flexible guides (TRAFICONTROL®)
   allow the door an optimal tightness
   as well as breakaway in case
   of impact.
- Equipped with a heating plates system in the frames and a motor with special Cold oil, MAVICOLD® operates at negative temperatures up to -30°C.

#### Frame

- Self-supporting frame without welding
- Anti-corrosion material: galvanized steel with epoxy polyester powder coating
- TRAFICONTROL® flexible guides
- Heating frames (negative cold)

#### Curtain

- Fire resistance D
- 100% polyester weft, PVC coated and prestressed
- Anti-UV and anti-mould treatment
- Shape memory composite tubes
- Triple insulated curtain with thermal insulation
- SECURISANGLE® curtain fall protection system